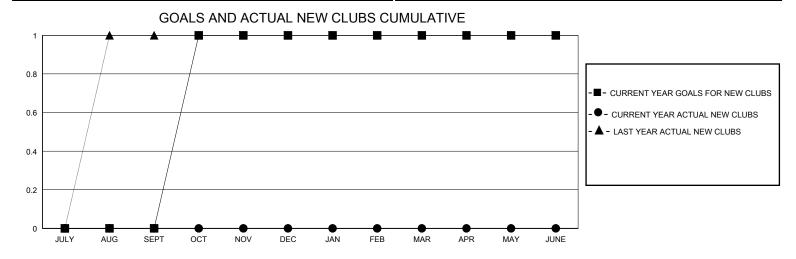

## District 201Q1

Results as of: 6/30/2020

51

112

| GMT:          |               | LOC         | CATION AUSTRAL | .IA                   |                        |                         | GMT CA                                             |  |  |
|---------------|---------------|-------------|----------------|-----------------------|------------------------|-------------------------|----------------------------------------------------|--|--|
|               | Club          | os          |                | Members               |                        |                         |                                                    |  |  |
|               | RESULTS FOI   | R 2019-2020 |                | RESULTS FOR 2019-2020 |                        |                         |                                                    |  |  |
| QUARTER       | NEW CLUB GOAL | NEW CLUBS   | DROPPED CLUBS  | QUARTER MEME          | BER GROWTH NET<br>GOAL | MEMBER GROWTH<br>ACTUAL | DROPPED<br>MEMBERS ACTUAL<br>(including transfers) |  |  |
| JULY/AUG/SEPT | 0             | 0           | 1              | JULY/AUG/SEPT         | 50                     | 57                      | 54                                                 |  |  |
| OCT/NOV/DEC   | 1             | 0           | 2              | OCT/NOV/DEC           | 25                     | 35                      | 115                                                |  |  |

JAN/FEB/MAR

APR/MAY/JUNE

25

25

51

20

0

0