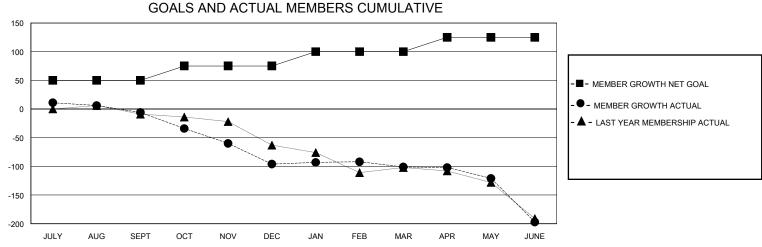

## District 201Q1

Results as of: 6/30/2020

51

112

| GMT:          |               | LOC         | CATION AUSTRAL | .IA                   |                        |                         | GMT CA                                             |  |  |
|---------------|---------------|-------------|----------------|-----------------------|------------------------|-------------------------|----------------------------------------------------|--|--|
|               | Club          | os          |                | Members               |                        |                         |                                                    |  |  |
|               | RESULTS FOI   | R 2019-2020 |                | RESULTS FOR 2019-2020 |                        |                         |                                                    |  |  |
| QUARTER       | NEW CLUB GOAL | NEW CLUBS   | DROPPED CLUBS  | QUARTER MEME          | BER GROWTH NET<br>GOAL | MEMBER GROWTH<br>ACTUAL | DROPPED<br>MEMBERS ACTUAL<br>(including transfers) |  |  |
| JULY/AUG/SEPT | 0             | 0           | 1              | JULY/AUG/SEPT         | 50                     | 57                      | 54                                                 |  |  |
| OCT/NOV/DEC   | 1             | 0           | 2              | OCT/NOV/DEC           | 25                     | 35                      | 115                                                |  |  |

JAN/FEB/MAR

APR/MAY/JUNE

25

25

51

20

0

0